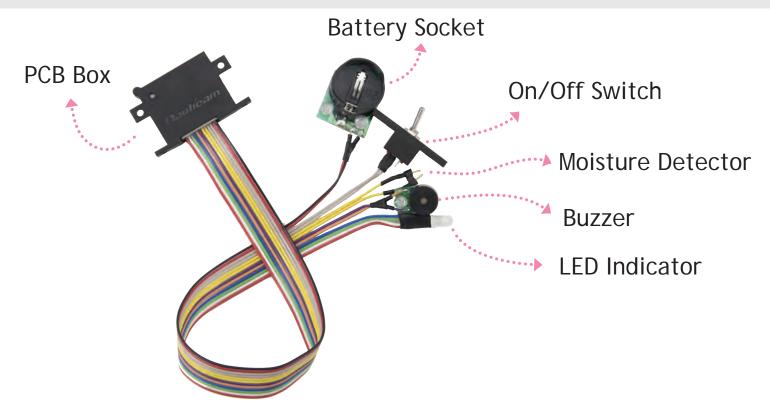

25601/25602 Vacuum Detection/Moisture Alarm PCB SET

## What's included in the box:

25601/25602 Vacuum Detection Moisture Alarm PCB SET

1x CR2450 Battery for 25601 or 1x CR2032 Battery for 25602

1x Small size On/Off Switch

4x Wires Holders

4x Screws (Pre-Installed with retaining o-ring)